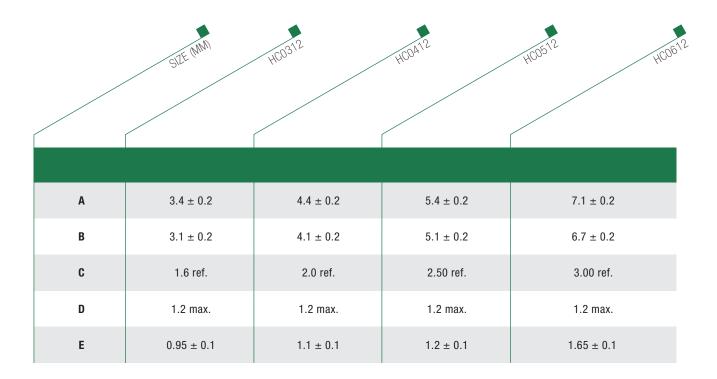

lying a special metal alloy on iron power base with partly amorphous structure.

## Features:

- Special core material consist of metal alloy on iron powder base with partly amourphous structure
- Magnetically shielded for optimal EMC
- Value range 0.47 ... 4.7 μH
- Extremly low DCR by using flat cupper wire with α-winding
- Optimised for high continuous current (low temperature rise)
- Wide terminals for optimal connection
- Semi- automatic manufacturing for best quality and flexibility

## Applications:

- DC/DC converter in consumer and industrial electronics
- Portable devices
- Applications that require a flat case

## Service:

- Datasheets under www.endrich.com
- Cross Reference and layout comparison available
- Free of charge samples on request
- 3D Model, Spice data downloadable