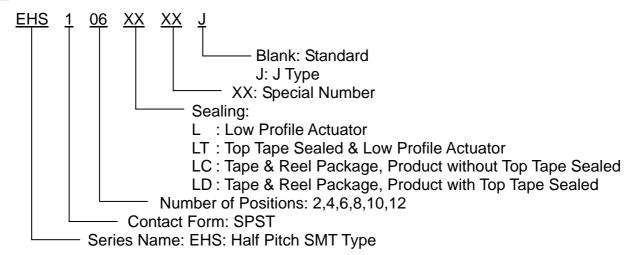

switches 5pF Max. |               |                              |  |

#### 2.MECHANICAL and ENVIRONMENTAL

| Temperature rating                   | operation | -25°C~+70°C              |  |
|--------------------------------------|-----------|--------------------------|--|
|                                      | storage   | -40°C ~+85°C             |  |
| Operation force                      |           | 800g Max.                |  |
| Mechanical life                      |           | 1000 operations          |  |
| Humidity                             |           | 95% RH, 40°C for 96Hrs.  |  |
| Vibration                            |           | 10Hz-55Hz-10Hz for 6Hrs. |  |
| Reflow soldering<br>(reference only) |           | Temp. (°C) 20 sec. max.  |  |



# PART NUMBERING SYSTEM



# **■** CONSTRUCTION



## OPTIONS

1. Special marking and case color available



2.Top Tape Sealed





# PACKAGING

- 1.Tape & Reel Packaging (Per EIA STANDARD)
- 2.For 2 Poles, Tape & Reel Package only



# **■ DIMENSIONS AND CIRCUITRY UNIT:mm(inch)**