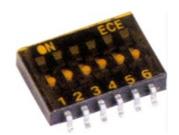

# EHS SERIES HALF PITCH SMT TYPE, THE LOWEST PROFILE DIP SWITCH

# **■** CONSTRUCTION