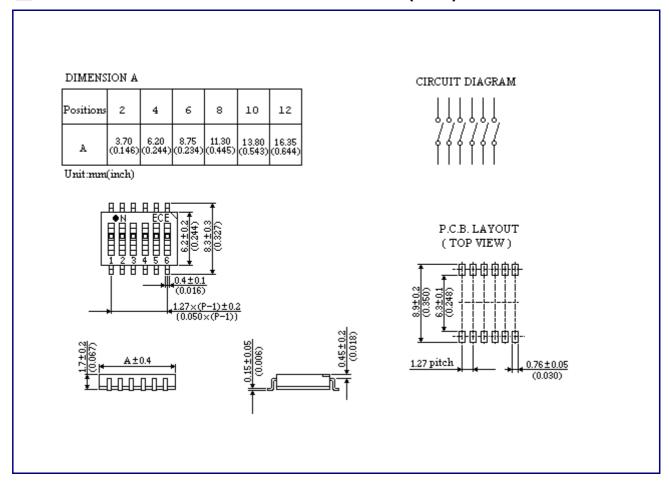

----------|--|
|                                      | storage   | -40°C ~+85°C             |  |
| Operation force                      |           | 800g Max.                |  |
| Mechanical life                      |           | 1000 operations          |  |
| Humidity                             |           | 95% RH, 40°C for 96Hrs.  |  |
| Vibration                            |           | 10Hz-55Hz-10Hz for 6Hrs. |  |
| Reflow soldering<br>(reference only) |           | Temp. (°C) 20 sec. max.  |  |



# PART NUMBERING SYSTEM



# **■** CONSTRUCTION



## OPTIONS

1. Special marking and case color available



2.Top Tape Sealed





# PACKAGING

- 1.Tape & Reel Packaging (Per EIA STANDARD)
- 2.For 2 Poles, Tape & Reel Package only



# **■ DIMENSIONS AND CIRCUITRY UNIT:mm(inch)**