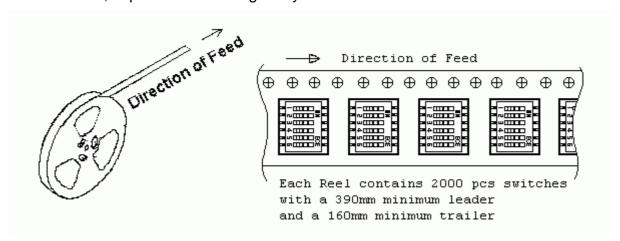

# PACKAGING

- 1.Tape & Reel Packaging (Per EIA STANDARD)
- 2.For 2 Poles, Tape & Reel Package only