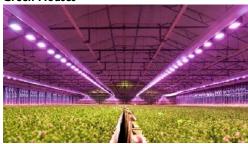

ECTRAL DISTRIBUTION**





| Parameter        | Value<br>204  |  |  |  |
|------------------|---------------|--|--|--|
| Total # of LEDs  |               |  |  |  |
| Electrical Power | 59,34 W       |  |  |  |
| PPF (400-700nm)  | 158,78 umol/s |  |  |  |
| PPF Efficacy     | 2,71 umol/J   |  |  |  |
| PF (360-780nm)   | 164 umol/s    |  |  |  |
| PF Efficacy      | 2,78 umol/J   |  |  |  |
| UV (360-400nm)   | 0 umol/s      |  |  |  |
| B (400-499nm)    | 24 umol/s     |  |  |  |
| G (500-599nm)    | 66 umol/s     |  |  |  |
| R (600-700nm)    | 68 umol/s     |  |  |  |
| FR (700-800nm)   | 4 umol/s      |  |  |  |
| R:B              | 2,9:1         |  |  |  |
| R:FR             | 17,72:1       |  |  |  |

### **MECHANICAL DRAWING**



Unit: mm

## **APPLICATIONS**

## **Green Houses**





**Grow Rooms**