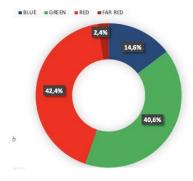

### **SPECTRAL DISTRIBUTION**

| Parameter        | Value<br>204  |  |  |  |
|------------------|---------------|--|--|--|
| Total # of LEDs  |               |  |  |  |
| Electrical Power | 59,34 W       |  |  |  |
| PPF (400-700nm)  | 158,78 umol/s |  |  |  |
| PPF Efficacy     | 2,71 umol/J   |  |  |  |
| PF (360-780nm)   | 164 umol/s    |  |  |  |
| PF Efficacy      | 2,78 umol/J   |  |  |  |
| UV (360-400nm)   | 0 umol/s      |  |  |  |
| B (400-499nm)    | 24 umol/s     |  |  |  |
| G (500-599nm)    | 66 umol/s     |  |  |  |
| R (600-700nm)    | 68 umol/s     |  |  |  |
| FR (700-800nm)   | 4 umol/s      |  |  |  |
| R:B              | 2,9:1         |  |  |  |
| R:FR             | 17,72:1       |  |  |  |