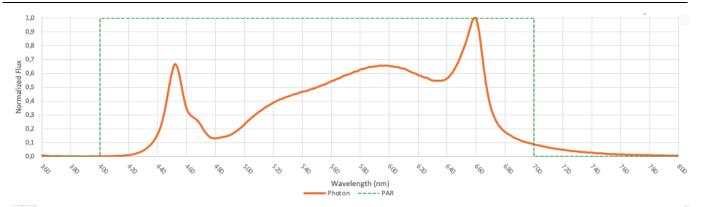

### **SPECTRAL DISTRIBUTION**

| Parameter        | Value<br>204  |  |  |  |
|------------------|---------------|--|--|--|
| Total # of LEDs  |               |  |  |  |
| Electrical Power | 59,34 W       |  |  |  |
| PPF (400-700nm)  | 158,78 umol/s |  |  |  |
| PPF Efficacy     | 2,71 umol/J   |  |  |  |
| PF (360-780nm)   | 164 umol/s    |  |  |  |
| PF Efficacy      | 2,78 umol/J   |  |  |  |
| UV (360-400nm)   | 0 umol/s      |  |  |  |
| B (400-499nm)    | 24 umol/s     |  |  |  |
| G (500-599nm)    | 66 umol/s     |  |  |  |
| R (600-700nm)    | 68 umol/s     |  |  |  |
| FR (700-800nm)   | 4 umol/s      |  |  |  |
| R:B              | 2,9:1         |  |  |  |
| R:FR             | 17,72:1       |  |  |  |