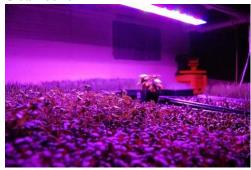

| Parameter        | Value<br>204  |  |  |  |
|------------------|---------------|--|--|--|
| Total # of LEDs  |               |  |  |  |
| Electrical Power | 59,34 W       |  |  |  |
| PPF (400-700nm)  | 158,78 umol/s |  |  |  |
| PPF Efficacy     | 2,71 umol/J   |  |  |  |
| PF (360-780nm)   | 164 umol/s    |  |  |  |
| PF Efficacy      | 2,78 umol/J   |  |  |  |
| UV (360-400nm)   | 0 umol/s      |  |  |  |
| B (400-499nm)    | 24 umol/s     |  |  |  |
| G (500-599nm)    | 66 umol/s     |  |  |  |
| R (600-700nm)    | 68 umol/s     |  |  |  |
| FR (700-800nm)   | 4 umol/s      |  |  |  |
| R:B              | 2,9:1         |  |  |  |
| R:FR             | 17,72:1       |  |  |  |

### **MECHANICAL DRAWING**



Unit: mm

## **APPLICATIONS**

## **Green Houses**





**Grow Rooms**