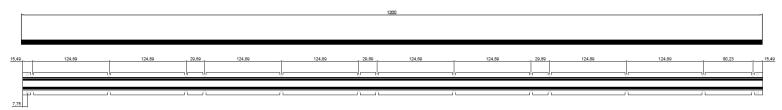

<sup>\*</sup>Photon Flux between 400-700nm

### **SPECTRAL DISTRIBUTION**





| Parameter        | Value<br>204  |  |  |  |
|------------------|---------------|--|--|--|
| Total # of LEDs  |               |  |  |  |
| Electrical Power | 59,34 W       |  |  |  |
| PPF (400-700nm)  | 158,78 umol/s |  |  |  |
| PPF Efficacy     | 2,71 umol/J   |  |  |  |
| PF (360-780nm)   | 164 umol/s    |  |  |  |
| PF Efficacy      | 2,78 umol/J   |  |  |  |
| UV (360-400nm)   | 0 umol/s      |  |  |  |
| B (400-499nm)    | 24 umol/s     |  |  |  |
| G (500-599nm)    | 66 umol/s     |  |  |  |
| R (600-700nm)    | 68 umol/s     |  |  |  |
| FR (700-800nm)   | 4 umol/s      |  |  |  |
| R:B              | 2,9:1         |  |  |  |
| R:FR             | 17,72:1       |  |  |  |

### **MECHANICAL DRAWING**



Unit: mm

## **APPLICATIONS**

## **Green Houses**





**Grow Rooms**