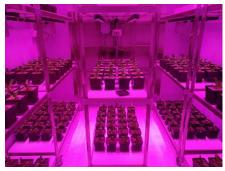

| Parameter        | Value<br>204  |  |  |  |
|------------------|---------------|--|--|--|
| Total # of LEDs  |               |  |  |  |
| Electrical Power | 59,34 W       |  |  |  |
| PPF (400-700nm)  | 158,78 umol/s |  |  |  |
| PPF Efficacy     | 2,71 umol/J   |  |  |  |
| PF (360-780nm)   | 164 umol/s    |  |  |  |
| PF Efficacy      | 2,78 umol/J   |  |  |  |
| UV (360-400nm)   | 0 umol/s      |  |  |  |
| B (400-499nm)    | 24 umol/s     |  |  |  |
| G (500-599nm)    | 66 umol/s     |  |  |  |
| R (600-700nm)    | 68 umol/s     |  |  |  |
| FR (700-800nm)   | 4 umol/s      |  |  |  |
| R:B              | 2,9:1         |  |  |  |
| R:FR             | 17,72:1       |  |  |  |

### **MECHANICAL DRAWING**



Unit: mm

## **APPLICATIONS**

## **Green Houses**





**Grow Rooms**