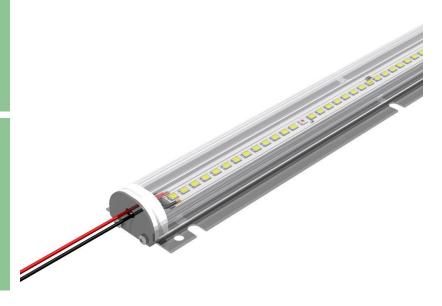

# AluLED HortiSpectrum GP MP Full Spectrum

| Issue Date | June 2021    |  |  |  |
|------------|--------------|--|--|--|
| Issued by  | V. Malassise |  |  |  |

#### **Characteristics**

- Max. Input: 1,800mA
- 170 > 50 000 hours
- 05 years warranty
- Cooling requested
- Precised customized light formula
- IP66 (with optics + heatsink)