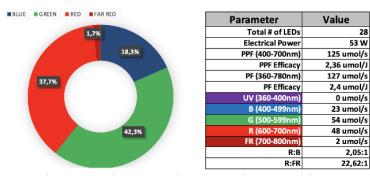

## **TECHNICAL INFORMATION**

| PRODUCT                                  | PART<br>NUMBER | #<br>LEDs | WAVELENGHT | Photon<br>Flux* | lf Nom.<br>(mA) | TC<br>(°C) |      | Efficacy<br>(PPF/W) |
|------------------------------------------|----------------|-----------|------------|-----------------|-----------------|------------|------|---------------------|
| AluLED HortiSpectrum GP<br>Full Spectrum | 80375900100    | 28        | 450+660nm  | 125 µmols/s     | 700             | 85         | 53.0 | 2.36                |
| *Dhatan Flux hat was 400 700             |                |           |            |                 |                 |            |      |                     |

\*Photon Flux between 400-700nm