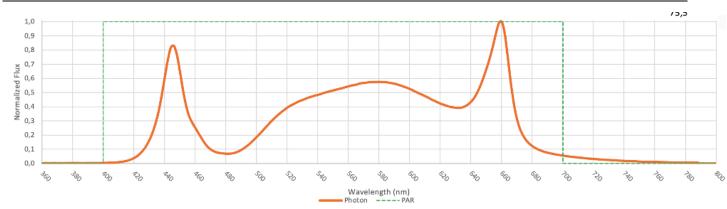

Green Houses

- Sports field maintenance

- •



## **TECHNICAL INFORMATION**

| PRODUCT                                  | PART<br>NUMBER | #<br>LEDs | WAVELENGHT | Photon<br>Flux* | lf Nom.<br>(mA) | TC<br>(°C) |      | Efficacy<br>(PPF/W) |
|------------------------------------------|----------------|-----------|------------|-----------------|-----------------|------------|------|---------------------|
| AluLED HortiSpectrum GP<br>Full Spectrum | 80375900100    | 28        | 450+660nm  | 125 µmols/s     | 700             | 85         | 53.0 | 2.36                |
| *Dhatan Flux hat was 400 700             |                |           |            |                 |                 |            |      |                     |

\*Photon Flux between 400-700nm

### SPECTRAL DISTRIBUTION





### **MECHANICAL DRAWING**



# APPLICATIONS

Green Houses



Grow Rooms