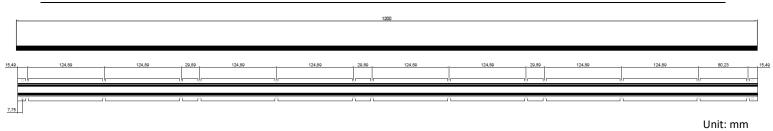

ntenance

- •



## **TECHNICAL INFORMATION**

| PRODUCT                                  | PART<br>NUMBER | #<br>LEDs | WAVELENGHT | Photon<br>Flux* | lf Nom.<br>(mA) | TC<br>(°C) |      | Efficacy<br>(PPF/W) |
|------------------------------------------|----------------|-----------|------------|-----------------|-----------------|------------|------|---------------------|
| AluLED HortiSpectrum GP<br>Full Spectrum | 80375900100    | 28        | 450+660nm  | 125 µmols/s     | 700             | 85         | 53.0 | 2.36                |
| *Dhatan Flux hat was 400 700             |                |           |            |                 |                 |            |      |                     |

\*Photon Flux between 400-700nm

### SPECTRAL DISTRIBUTION





### **MECHANICAL DRAWING**



# APPLICATIONS

Green Houses



Grow Rooms