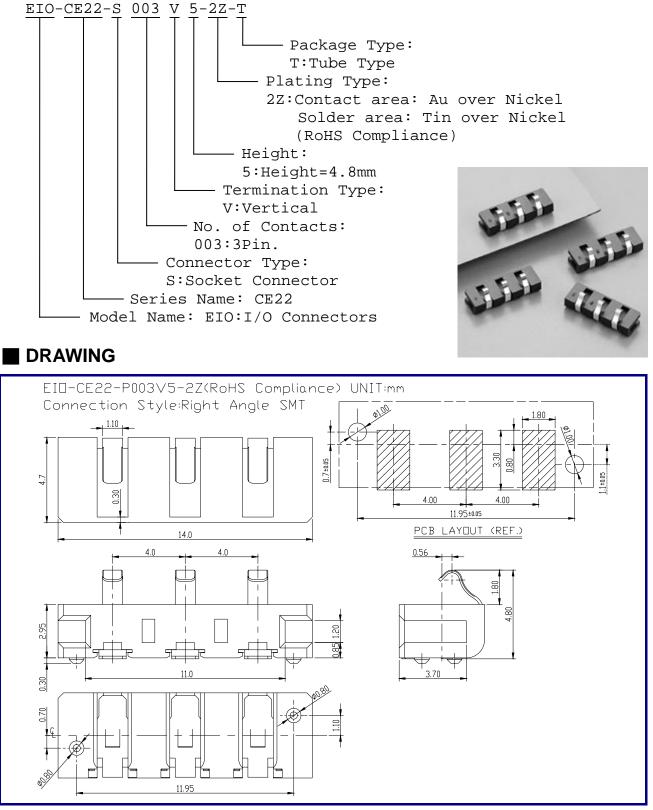

# 4.0mm Contact Spacing, Battery Connectors EIO-CE22 SERIES

ECE-

# SPECIFICATIONS