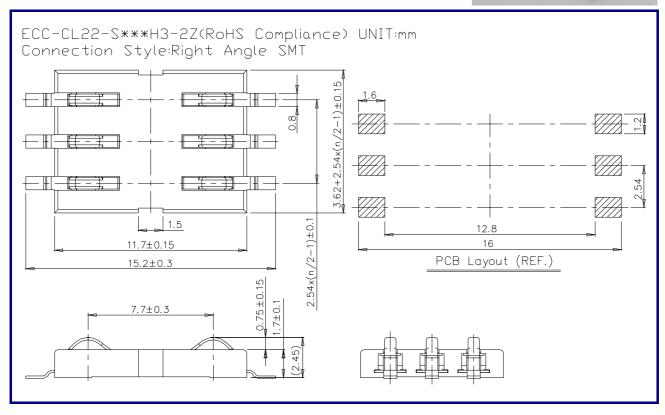

ing: 10mA~1A
- Contact resistance: 100mΩ max.
- Insulation resistance: 1000MΩ min.

#### 2.MECHANICAL

- Durability: Mate & Unmate with applicability for 10000 times, Contact resistance: 100mΩ max.
- Terminal Retention Force: 0.5kgf min.

#### **MATERIALS**

#### 1.MATERIAL

- Contacts: Copper Alloy
- Insulator Housing: High Temp. Thermoplastic

#### 2.PLATING

- Nickel In All Area
- Contact Area: Au over Nickel
- Solder Area: Tin-Lead over Nickel Tin over Nickel (RoHS Compliance)

#### **PACKING**

#### 1.Packing method

1-1.All connector are packed in reel method.

#### 2.Information on label (stuck to each ploy bag, reel and box)

(1)Part NO. (2)Section. (3)Lot NO. (4)Quantity.

(5)QC stamp. (6)Reprocess NO. (7)ECE mark.



### ECE -The Name You Can Trust!

### PART NUMBERING SYSTEM