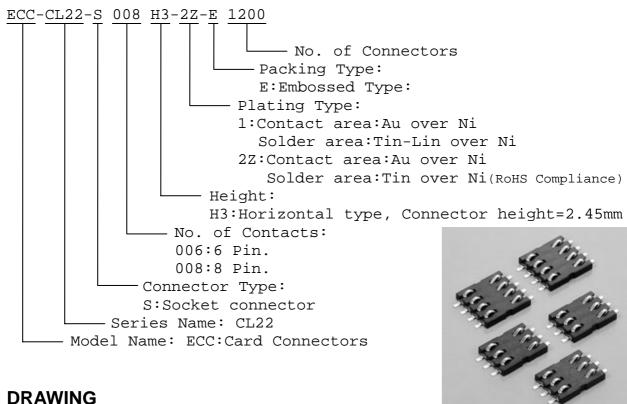

ating: 10mA~1A
- Contact resistance: 100mΩ max.
- Insulation resistance: 1000MΩ min.

#### 2.MECHANICAL

- Durability: Mate & Unmate with applicability for 10000 times, Contact resistance: 100mΩ max.
- Terminal Retention Force: 0.5kgf min.

#### **MATERIALS**

#### 1.MATERIAL

- Contacts: Copper Alloy
- Insulator Housing: High Temp. Thermoplastic

#### 2.PLATING

- Nickel In All Area
- Contact Area: Au over Nickel
- Solder Area: Tin-Lead over Nickel Tin over Nickel (RoHS Compliance)

#### **PACKING**

#### 1.Packing method

1-1.All connector are packed in reel method.

#### 2.Information on label (stuck to each ploy bag, reel and box)

(1)Part NO. (2)Section. (3)Lot NO. (4)Quantity.

(5)QC stamp. (6)Reprocess NO. (7)ECE mark.



### ECE -The Name You Can Trust!

### PART NUMBERING SYSTEM